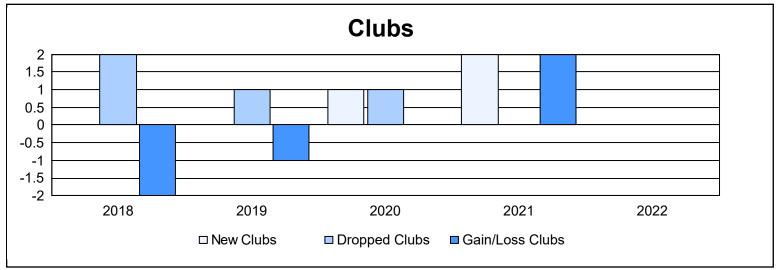

District 22 B As of June 2022 Cumulative

| Year      | New<br>Clubs | Dropped<br>Clubs | Gain/<br>Loss<br>Clubs | New<br>Members | Charter<br>Members | Reinstate<br>Members | Transfer<br>Members | Total<br>Member<br>Added | Total<br>Members<br>Dropped | Gain/<br>Loss<br>Members |
|-----------|--------------|------------------|------------------------|----------------|--------------------|----------------------|---------------------|--------------------------|-----------------------------|--------------------------|
| 2017-2018 | 0            | 2                | -2                     | 119            | 0                  | 3                    | 13                  | 135                      | 172                         | -37                      |
| 2018-2019 | 0            | 1                | -1                     | 117            | 0                  | 0                    | 3                   | 120                      | 118                         | 2                        |
| 2019-2020 | 1            | 1                | 0                      | 88             | 21                 | 3                    | 2                   | 114                      | 113                         | 1                        |
| 2020-2021 | 2            | 0                | 2                      | 62             | 63                 | 3                    | 6                   | 134                      | 132                         | 2                        |
| 2021-2022 | 0            | 0                | 0                      | 112            | 2                  | 4                    | 2                   | 120                      | 137                         | -17                      |
| Average   | 1            | 1                | 0                      | 100            | 17                 | 3                    | 5                   | 125                      | 134                         | -10                      |