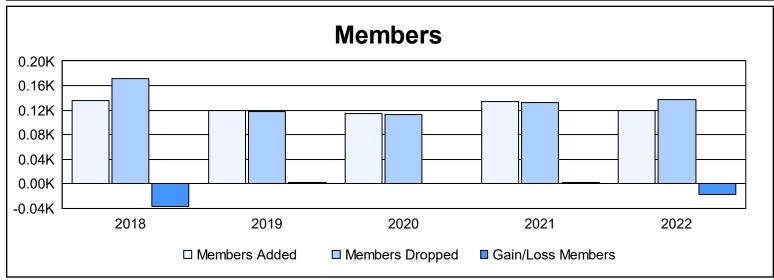

District 22 B As of June 2022 Cumulative

| Year      | New<br>Clubs | Dropped<br>Clubs | Gain/<br>Loss<br>Clubs | New<br>Members | Charter<br>Members | Reinstate<br>Members | Transfer<br>Members | Total<br>Member<br>Added | Total<br>Members<br>Dropped | Gain/<br>Loss<br>Members |
|-----------|--------------|------------------|------------------------|----------------|--------------------|----------------------|---------------------|--------------------------|-----------------------------|--------------------------|
| 2017-2018 | 0            | 2                | -2                     | 119            | 0                  | 3                    | 13                  | 135                      | 172                         | -37                      |
| 2018-2019 | 0            | 1                | -1                     | 117            | 0                  | 0                    | 3                   | 120                      | 118                         | 2                        |
| 2019-2020 | 1            | 1                | 0                      | 88             | 21                 | 3                    | 2                   | 114                      | 113                         | 1                        |
| 2020-2021 | 2            | 0                | 2                      | 62             | 63                 | 3                    | 6                   | 134                      | 132                         | 2                        |
| 2021-2022 | 0            | 0                | 0                      | 112            | 2                  | 4                    | 2                   | 120                      | 137                         | -17                      |
| Average   | 1            | 1                | 0                      | 100            | 17                 | 3                    | 5                   | 125                      | 134                         | -10                      |